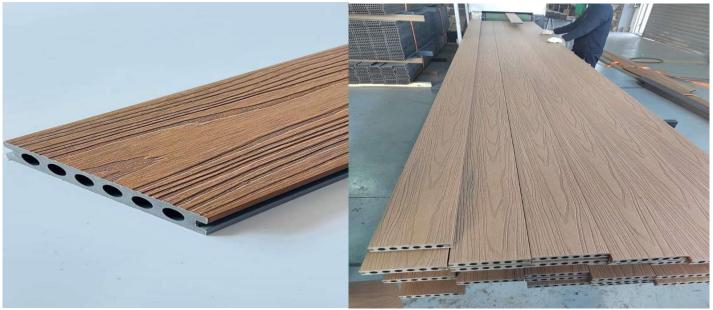

## WPC BOSE DECK

In the realm of luxury interiors, TEJAS DECOR INDIA is a name synonymous with innovation, craftsmanship, and sustainability.

Experience the harmony of our Bose Deck panels, seamlessly blending nature-inspired textures with durability, creating a haven of tranquillity and timeless charm in your outdoor space.

Elevate your outdoor oasis with our meticulously crafted WPC Decking. Enjoy the timeless beauty of natural wood, paired with durability and sustainability for unforgettable moments under the open sky.