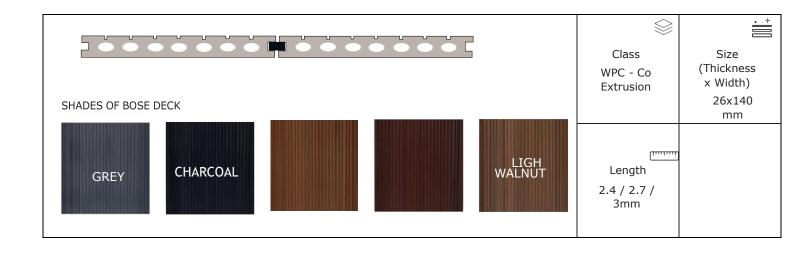

## WPC BOSE DECK

In the realm of luxury interiors, TEJAS DECOR INDIA is a name synonymous with innovation, craftsmanship, and sustainability.

Experience the harmony of our Bose Deck panels, seamlessly blending nature-inspired textures with durability, creating a haven of tranquillity and timeless charm in your outdoor space.

Elevate your outdoor oasis with our meticulously crafted WPC Decking. Enjoy the timeless beauty of natural wood, paired with durability and sustainability for unforgettable moments under the open sky.